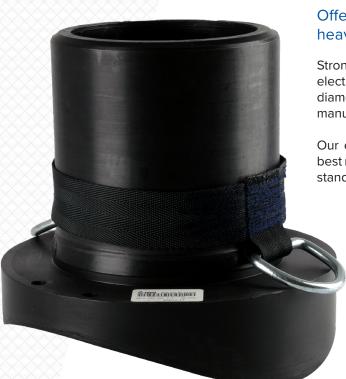

## **Engineered for Durability** Built to Last ▶▶▶▶▶

Offering an extensive range of industrial-grade, heavy-duty HDPE electrofusion branch saddles

Strongbridge offers the largest size and pressure-class range of electrofusion branch saddles available. As the originator of large diameter electrofusion branch saddles, we can custom design and manufacture specific to your project needs.

Our electrofusion larger-size branch saddles are made with the very best materials in our ISO 9001 facility to meet international and domestic standards, including ASTM, AWWA, and NSF.

- High-density polyethylene PE4710/PE100
- Your best choice for a leak-free system
- **High chemical resistance**
- Impact resistance at low temperatures
- Resistant to corrosion and abrasion
- **Light weight**
- **Easy installation**
- Suitable for water, fluids, and slurries